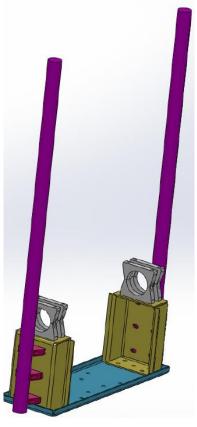

## **UA-BR** assembly and dimensions

 $\hbox{UA-BR Mounting bracket and CWA-05 counter weight arms}\\$ 

UA-BR included center pipe mounted on SPID RAS Azimuth & Elevation rotor.