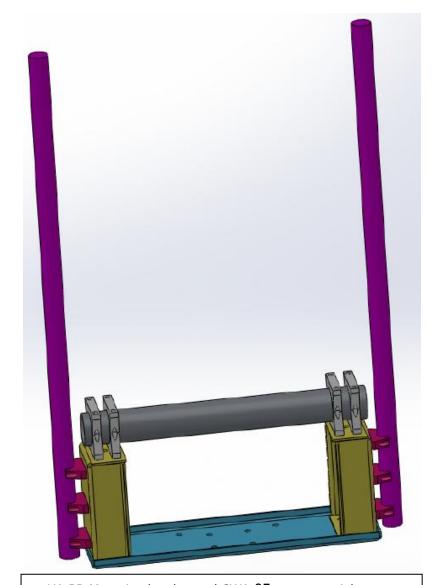

## **UA-BR** assembly and dimensions

 $\hbox{UA-BR Mounting bracket and CWA-05 counter weight arms}\\$ 

UA-BR included center pipe mounted on SPID RAS Azimuth & Elevation rotor.