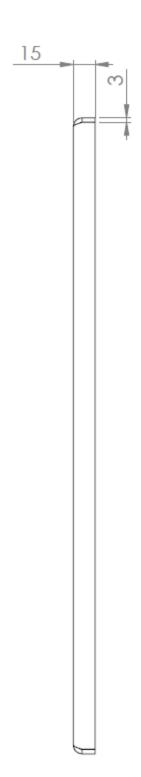

## **UA-BR** dimensions Base Plate in mm:

| Overall Specifications UA-BR                             |                           |
|----------------------------------------------------------|---------------------------|
| Weight (without counter weight arms CWA-05)              | 5.1Kg                     |
| Dimensions HxWxH in mm                                   | 440x140x23mm              |
| Maximal diameter center tube                             | 50mm                      |
| Diameter supplied center tube                            | 48mm / 3mm wall thickness |
| Material bracket and bolts / nuts / washers              | Steel / galvanized        |
| Maximal mounting weight without counter weight           | 14Kg                      |
| Maximal mounting weight incl. counter weight arms CWA-05 | 28Kg                      |