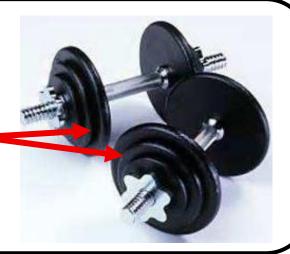

### Not included:

Counter weights itself, advised is to use for example: exercise weights