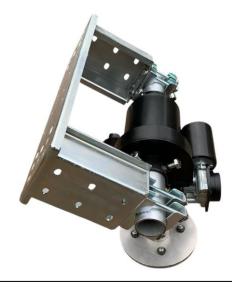

erall Specifications UA-BR                             |                           |
|----------------------------------------------------------|---------------------------|
| Weight (without counter weight arms CWA-05)              | 5.1Kg                     |
| Dimensions HxWxH in mm                                   | 440x140x23mm              |
| Maximal diameter center tube                             | 50mm                      |
| Diameter supplied center tube                            | 48mm / 3mm wall thickness |
| Material bracket and bolts / nuts / washers              | Steel / galvanized        |
| Maximal mounting weight without counter weight           | 14Kg                      |
| Maximal mounting weight incl. counter weight arms CWA-05 | 28Kg                      |





UA-BR included center pipe mounted on SPID RAS Azimuth & Elevation rotor.

## **Additional to order part:**

# Counter weight arms for use with UA-BR bracket **P/N: CWA-05**



### CWA-05 supplied including:

- All assembly parts, bolts / nuts / washers
- 6 x clamp to mount CWA-05 on each side of UA-BR.

| Overall Specifications CWA-05                  |                                                                                                                                      |
|------------------------------------------------|--------------------------------------------------------------------------------------------------------------------------------------|
| Weight CWA-05 incl assembly parts              | 7.5Kg