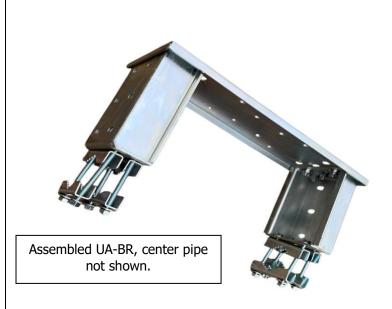

# Mounting bracket SPID RAS / BIG-RAS **P/N: UA-BR**

**UA-BR is a mounting platform which can be used to mount a RF HAMDESING Dish** (Max 1.9Meter) or other application of your choice, for example a Astronomy Tele scope, Camera, Light Box and many more which must be rotated in 2 axes.

## **UA-BR** assembly and dimensions

 $\hbox{UA-BR Mounting bracket and CWA-05 counter weight arms}\\$ 