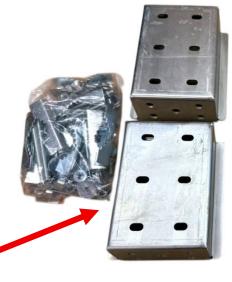

#### **UA-BR** is supplied including:

- All assembly parts, bolts / nuts / washers
- Center tube galvanized steel / wall thickness 3mm
- Holes in the flat plate are designed to mount a RF HAMDESIGN Dish max 1.9M diameter
- Readymade side brackets to mount counter weight arms model **CWA-05** (CWA-05 is optional)

| Overall Specifications UA-BR                             |                           |
|----------------------------------------------------------|---------------------------|
| Weight (without counter weight arms CWA-05)              | 5.1Kg                     |
| Dimensions HxWxH in mm                                   | 440x140x23mm              |
| Maximal diameter center tube                             | 50mm                      |
| Diameter supplied center tube                            | 48mm / 3mm wall thickness |
| Material bracket and bolts / nuts / washers              | Steel / galvanized        |
| Maximal mounting weight without counter weight           | 14Kg                      |
| Maximal mounting weight incl. counter weight arms CWA-05 | 28Kg                      |