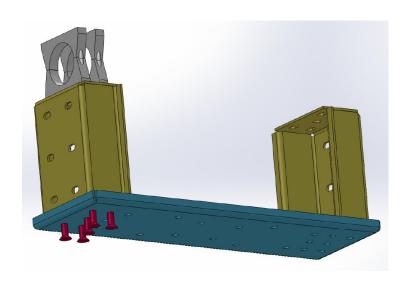

## **UA-BR** dimensions Base Plate in mm:

## **UA-BR** dimensions Side mounting brackets in mm: