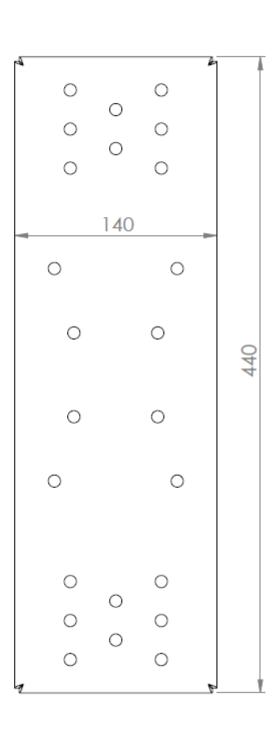

## **UA-BR** dimensions Base Plate in mm:

| Overall Specifications UA-BR                             |                           |
|----------------------------------------------------------|---------------------------|
| Weight (without counter weight arms CWA-05)              | 5.1Kg                     |
| Dimensions HxWxH in mm                                   | 440x140x23mm              |
| Maximal diameter center tube                             | 50mm                      |
| Diameter supplied center tube                            | 48mm / 3mm wall thickness |
| Material bracket and bolts / nuts / washers              | Steel / galvanized        |
| Maximal mounting weight without counter weight           | 14Kg                      |
| Maximal mounting weight incl. counter weight arms CWA-05 | 28Kg                      |