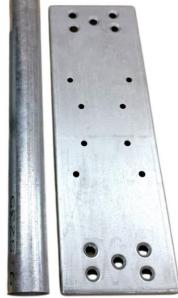

## **UA-BR** dimensions Base Plate in mm:

## **UA-BR** dimensions Side mounting brackets in mm: