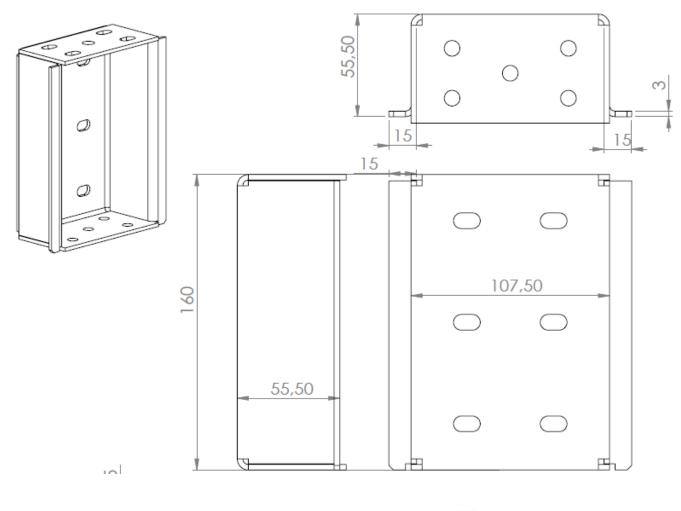

## **UA-BR** dimensions Side mounting brackets in mm:

| Overall Specifications UA-BR                             |                           |
|----------------------------------------------------------|---------------------------|
| Weight (without counter weight arms CWA-05)              | 5.1Kg                     |
| Dimensions HxWxH in mm                                   | 440x140x23mm              |
| Maximal diameter center tube                             | 50mm                      |
| Diameter supplied center tube                            | 48mm / 3mm wall thickness |
| Material bracket and bolts / nuts / washers              | Steel / galvanized        |
| Maximal mounting weight without counter weight           | 14Kg                      |
| Maximal mounting weight incl. counter weight arms CWA-05 | 28Kg                      |

### CWA-05 supplied including:

- All assembly parts, bolts / nuts / washers
- 6 x clamp to mount CWA-05 on each side of UA-BR.

| Overall Specifications CWA-05                  |                                                                                                                                      |
|------------------------------------------------|--------------------------------------------------------------------------------------------------------------------------------------|
| Weight CWA-05 incl assembly parts              | 7.5Kg                                                                                                                                |
| Dimensions                                     | L=82cm / Round 25mm                                                                                                                  |
| Material CWA-05 bolts / nuts / washers / clamp | Steel / galvanized                                                                                                                   |
| CWA-05                                         | CWA-05 can be used with exercise weights having a maximum hole diameter of 25mm. (Multiple weights can be placed to create balance.) |