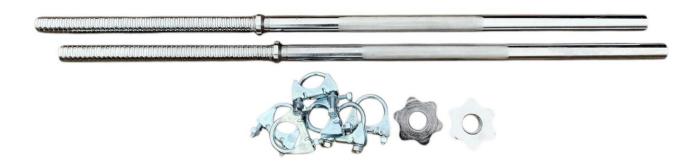

# Counter weight arms for use with UA-BR bracket **P/N: CWA-05**

### CWA-05 supplied including:

- All assembly parts, bolts / nuts / washers
- 6 x clamp to mount CWA-05 on each side of UA-BR.

| Overall Specifications CWA-05                  |                                                                                                                                      |
|------------------------------------------------|--------------------------------------------------------------------------------------------------------------------------------------|
| Weight CWA-05 incl assembly parts              | 7.5Kg                                                                                                                                |
| Dimensions                                     | L=82cm / Round 25mm                                                                                                                  |
| Material CWA-05 bolts / nuts / washers / clamp | Steel / galvanized                                                                                                                   |
| CWA-05                                         | CWA-05 can be used with exercise weights having a maximum hole diameter of 25mm. (Multiple weights can be placed to create balance.) |